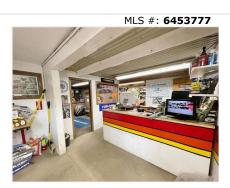

#### Remarks

Public: Turnkey business opportunity with a strong customer base and solid income potential. Currently operating as

"Ed's Repair", this automotive repair business is situated on the southeast edge of Springfield, on approximately 0.74 acres and includes over 9,400 square feet of building space, with a 6+ stall shop and ample storage capacity. All equipment and inventory included. Call for more details!