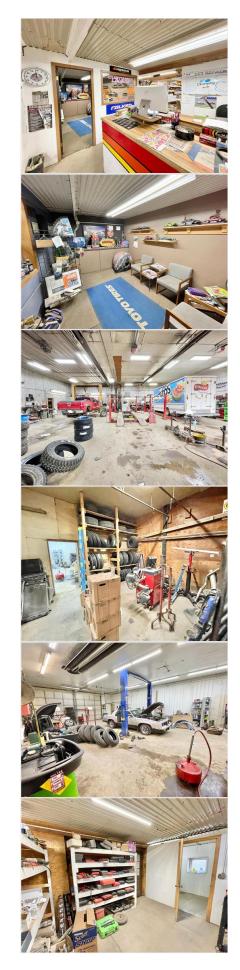

#### Remarks

Public: Turnkey business opportunity with a strong customer base and solid income potential. Currently operating as

"Ed's Repair", this automotive repair business is situated on the southeast edge of Springfield, on approximately 0.74 acres and includes over 9,400 square feet of building space, with a 6+ stall shop and ample storage capacity. All equipment and inventory included. Call for more details!