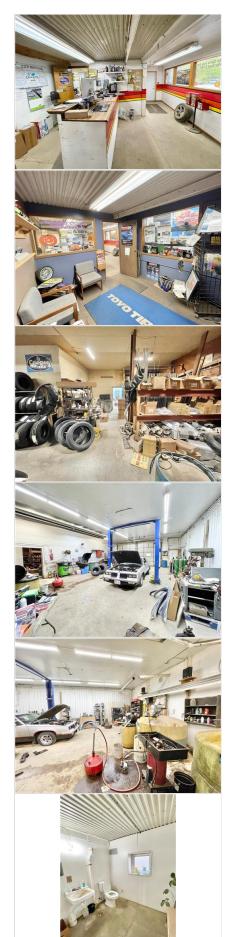

#### Remarks

Public: Turnkey business opportunity with a strong customer base and solid income potential. Currently operating as

"Ed's Repair", this automotive repair business is situated on the southeast edge of Springfield, on approximately 0.74 acres and includes over 9,400 square feet of building space, with a 6+ stall shop and ample storage capacity. All equipment and inventory included. Call for more details!