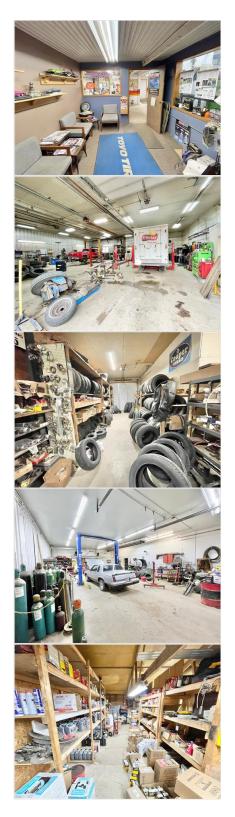

#### Remarks

Public: Turnkey business opportunity with a strong customer base and solid income potential. Currently operating as

"Ed's Repair", this automotive repair business is situated on the southeast edge of Springfield, on approximately 0.74 acres and includes over 9,400 square feet of building space, with a 6+ stall shop and ample storage capacity. All equipment and inventory included. Call for more details!