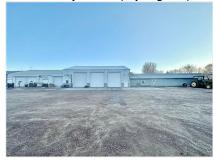

# 706 S County Road 5, Springfield, MN 56087-1198

CommercialList #: 6453777List Price: \$275,000Business OpportunityStatus: ActiveOrig List Pr: \$275,000

Seller Contribution: Close Price:

Property ID: 00332000010110 For Sale/Lease: For Sale Tax Amount: \$1,062

#### Remarks

Public: Turnkey business opportunity with a strong customer base and solid income potential. Currently operating as

"Ed's Repair", this automotive repair business is situated on the southeast edge of Springfield, on approximately 0.74 acres and includes over 9,400 square feet of building space, with a 6+ stall shop and ample storage capacity. All equipment and inventory included. Call for more details!