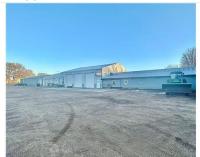

# 706 S County Road 5, Springfield, MN 56087-1198

CommercialList #: 6453777List Price: \$275,000Business OpportunityStatus: ActiveOrig List Pr: \$275,000

Seller Contribution: Close Price:

Property ID: 00332000010110 For Sale/Lease: For Sale Tax Amount: \$1,062

#### Remarks

Public: Turnkey business opportunity with a strong customer base and solid income potential. Currently operating as

"Ed's Repair", this automotive repair business is situated on the southeast edge of Springfield, on approximately 0.74 acres and includes over 9,400 square feet of building space, with a 6+ stall shop and ample storage capacity. All equipment and inventory included. Call for more details!